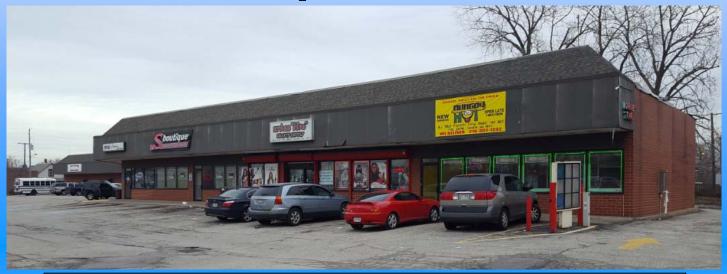

## Maingate Shopping Center Cleveland, Ohio

2,800 square feet available

**Description:** 2765 E. 55th Street. Sits between the lit intersections of Grand and Crayton Avenues, roughly .2 miles North of I-490 and .4 miles South of Woodland. The plaza is 24,275 sf.