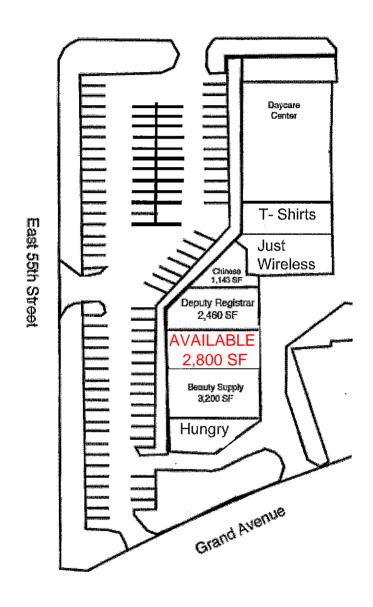

## Maingate Shopping Center Cleveland, Ohio

2,800 square feet available

**Description:** 2765 E. 55th Street. Sits between the lit intersections of Grand and Crayton Avenues, roughly .2 miles North of I-490 and .4 miles South of Woodland. The plaza is 24,275 sf.

Co-Tenants: Ohio BMV, Urban Diva Beauty Supply, China One, Forever Growing Day

Care, Just Wireless, Etc.

Nearby Tenants: Rally's, Mr. Hero, Boost Mobile, US Post Office, RTA, etc.