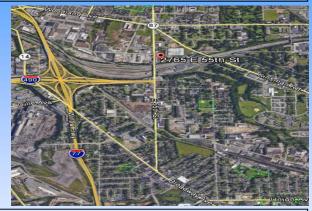

## Maingate Shopping Center Cleveland, Ohio

2,800 square feet available

**Description:** 2765 E. 55th Street. Sits between the lit intersections of Grand and Crayton Avenues, roughly .2 miles North of I-490 and .4 miles South of Woodland. The plaza is 24,275 sf.